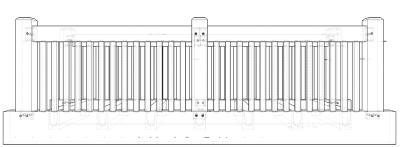

# BRIDGE: STRAIGHT GARDEN PRODUCT # 92200200

# STRAIGHT GARDEN PEDESTRIAN BRIDGE

- Constructed with Douglas Fir timber
- Precision fabricated on cutting-edge CNC machinery
- Traditional mortise, tenon & wood peg joinery (minimal steel brackets or through-bolting)
- Ultra sturdy construction designed and built to last
- Wide range of sizes & timber species
- Custom stain, texture and finishing available
- Delivered assembled or unassembled
- Requires installation/assembly by authorized reseller or experienced carpenter

The Straight Garden Bridge is a classic, structural timber frame bridge that can be installed in garden and landscaping settings.

#### **SPECIFICATIONS:**

VARIATIONS: 16 WIDTHS: 2 (4' through 6') SPANS: 8 (6' through 20') JOINERY: Traditional mortise & tenon