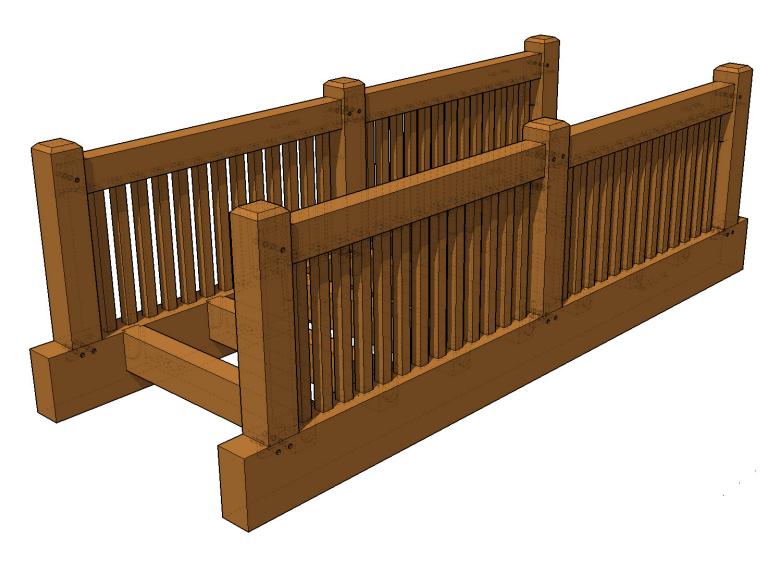

# BRIDGE: STRAIGHT GARDEN PRODUCT # 92200200

# STRAIGHT GARDEN PEDESTRIAN BRIDGE

- Constructed with Douglas Fir timber
- Precision fabricated on cutting-edge CNC machinery
- Traditional mortise, tenon & wood peg joinery (minimal steel brackets or through-bolting)
- Ultra sturdy construction designed and built to last
- Wide range of sizes & timber species
- Custom stain, texture and finishing available
- Delivered assembled or unassembled
- Requires installation/assembly by authorized reseller or experienced carpenter

The Straight Garden Bridge is a classic, structural timber frame bridge that can be installed in garden and landscaping settings.