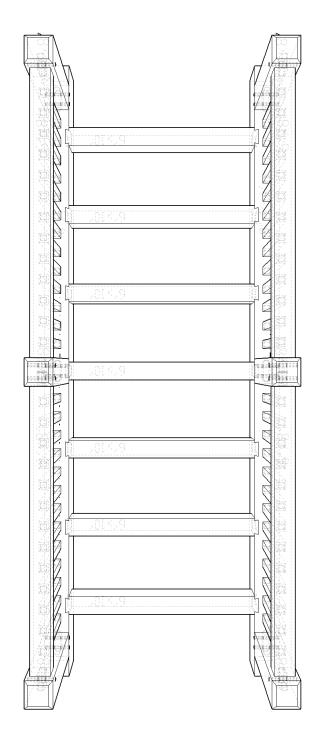

# BRIDGE: STRAIGHT GARDEN PRODUCT # 92200200

# STRAIGHT GARDEN PEDESTRIAN BRIDGE

- Constructed with Douglas Fir timber
- Precision fabricated on cutting-edge CNC machinery
- Traditional mortise, tenon & wood peg joinery (minimal steel brackets or through-bolting)
- Ultra sturdy construction designed and built to last
- Wide range of sizes & timber species
- Custom stain, texture and finishing available
- Delivered assembled or unassembled
- Requires installation/assembly by authorized reseller or experienced carpenter

The Straight Garden Bridge is a classic, structural timber frame bridge that can be installed in garden and landscaping settings.

#### **SPECIFICATIONS:**

VARIATIONS: 16 WIDTHS: 2 (4' through 6') SPANS: 8 (6' through 20') JOINERY: Traditional mortise & tenon