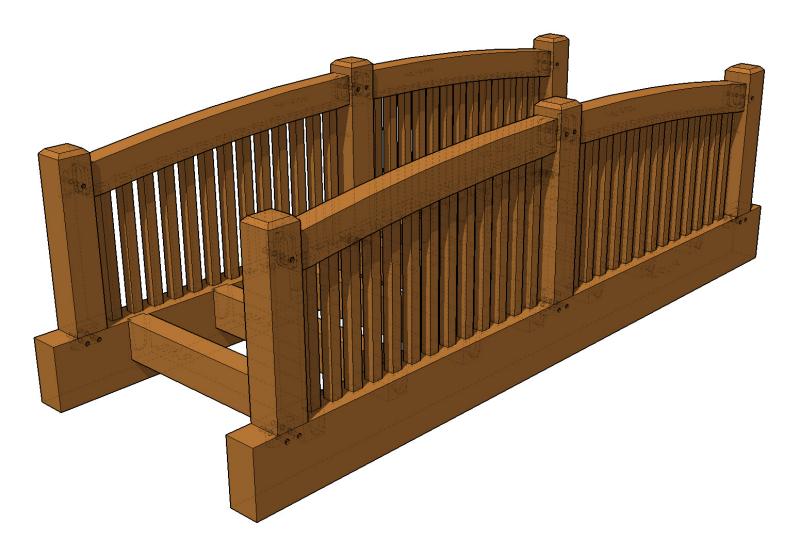

# BRIDGE: ARCHED GARDEN PRODUCT # 92200300

# **ARCHED GARDEN PEDESTRIAN BRIDGE**

- Constructed with Douglas Fir timber
- Precision fabricated on cutting-edge CNC machinery
- Traditional mortise, tenon & wood peg joinery (minimal steel brackets or through-bolting)
- Ultra sturdy construction designed and built to last
- Wide range of sizes & timber species
- Custom stain, texture and finishing available
- Delivered assembled or unassembled
- Requires installation/assembly by authorized reseller or experienced carpenter

| .812.9  |  |
|---------|--|
| .01×.9  |  |
| 201×29  |  |
| 201422  |  |
| .81%.9  |  |
| <u></u> |  |
|         |  |

The Arched Garden Bridge is a classic, structural timber frame bridge that can be installed in garden and landscaping settings.