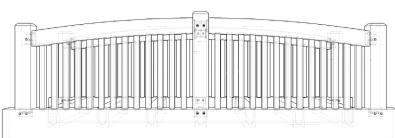

# BRIDGE: ARCHED GARDEN PRODUCT # 92200300

# **ARCHED GARDEN PEDESTRIAN BRIDGE**

- Constructed with Douglas Fir timber
- Precision fabricated on cutting-edge CNC machinery
- Traditional mortise, tenon & wood peg joinery (minimal steel brackets or through-bolting)
- Ultra sturdy construction designed and built to last
- Wide range of sizes & timber species
- Custom stain, texture and finishing available
- Delivered assembled or unassembled
- Requires installation/assembly by authorized reseller or experienced carpenter

| .812.9  |  |
|---------|--|
| .01×.9  |  |
| 201×29  |  |
| 201422  |  |
| .81%.9  |  |
| <u></u> |  |
|         |  |

The Arched Garden Bridge is a classic, structural timber frame bridge that can be installed in garden and landscaping settings.