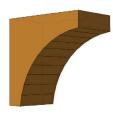

## **BASIC CURVED CORBEL**

#### PRODUCT # **92800200**

The Curved Corbel is a traditional timber frame accent used to complement perpendicular planes and add depth and detail to existing structures. Can also be used structurally to support and accent timber frame trusses.