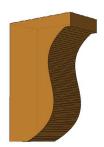

### CONTOURED CORBEL

#### PRODUCT # **92800300**

The Contoured Corbel is a classic timber frame accent used to complement perpendicular planes and add depth and detail to existing structures. Can also be used structurally to support and accent timber frame trusses.