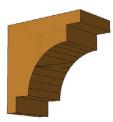

### MITERED CORBEL PRODUCT # 92800100

The Mitered Corbel is a contemporary timber frame accent used to complement perpendicular planes and add depth and detail to existing structures. Can also be used structurally to support and accent timber frame trusses.