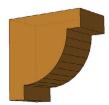

# **CONCAVE CORBEL**

#### PRODUCT # **92800400**

The Concave Corbel is an ornamental timber frame accent used to complement perpendicular planes and add depth and detail to existing structures. Can also be used structurally to support and accent timber frame trusses.