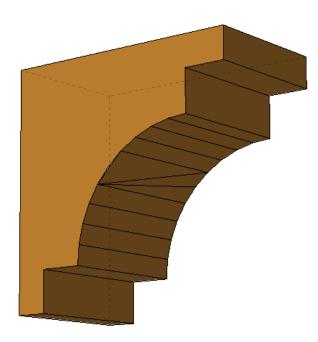

## **BASIC CURVED CORBEL**

#### PRODUCT # **92800200**

The Curved Corbel is a traditional timber frame accent used to complement perpendicular planes and add depth and detail to existing structures. Can also be used structurally to support and accent timber frame trusses.