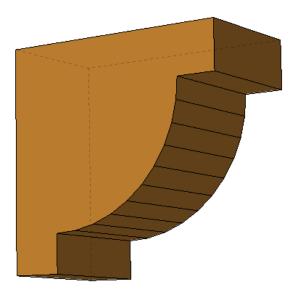

### CONTOURED CORBEL

#### PRODUCT # **92800300**

The Contoured Corbel is a classic timber frame accent used to complement perpendicular planes and add depth and detail to existing structures. Can also be used structurally to support and accent timber frame trusses.